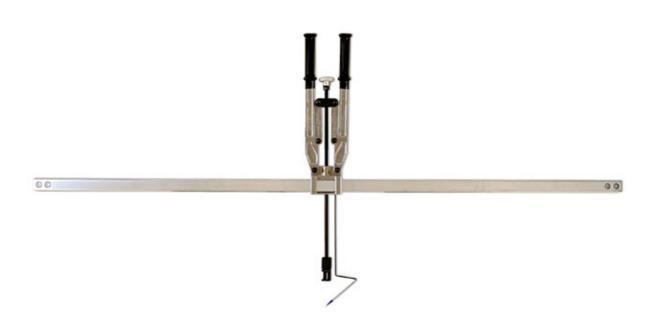

## Line Puller - 1600mm

Rough out damage on cosmetic panel repairing panel lines to their original shape. Part of the Power-TEC Miracle System.

## **Additional Information**

- 1600mm frame & puller (feet not included).
- · Rough out damage on cosmetic panels. Repair panel lines to their original shape.
- · Keep panel under tension during panishing & re-shaping.
- Part of the Miracle System Master Kit, Part No. 92171.
- 800mm puller also available, please see Part No. 92150. Single & double feet available, please see Part Nos. 91707 (Single), 92148 (Double).