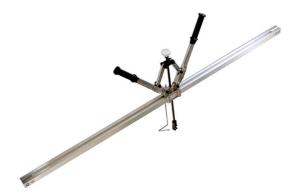

## Line Puller - 1600mm

Rough out damage on cosmetic panel repairing panel lines to their original shape. Part of the Power-TEC Miracle System.

## **Additional Information**

- 1600mm frame & puller (feet not included).
- · Rough out damage on cosmetic panels. Repair panel lines to their original shape.
- · Keep panel under tension during panishing & re-shaping.
- Part of the Miracle System Master Kit, Part No. 92171.
- 800mm puller also available, please see Part No. 92150. Single & double feet available, please see Part Nos. 91707 (Single), 92148 (Double).